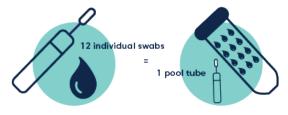

## What is pooled testing?

Pooled testing allows schools to test a group (or pool) of up to 12 people at one time.

Intereur 1eoution A Property of

- igourest